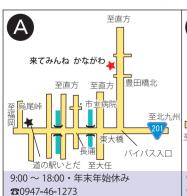

疲労回復にも

【田川市】 🛕 パプリカソース (各¥380)

田川産のパプリカを使った サルサソース(赤)とマイ ルドソース(黄) そのまま かけたり、料理の隠し味と しても重宝するソース

がよいといきんせんか

-上野の里

赤池産の完熟幸水梨をまるごと使ったワイン。

少したまったおりは、皮ごと作っている証拠。

上野の甲 梨ワイン (¥500)

**2**0947-72-8249

迄)・年末年始休み **2**30947**-**63**-**4430

9:00~18:30(食事 19:00 迄・温泉 22:00 ①8:30~17:00、お盆/年末年始休・20947-28-2017 ②10:00 ~ 22:00・第3月曜休(祝日の場合翌日) **2**0947-22-6667 ③9:00~8:00・第3月曜休・☎0947-22-7474

**2**0947-62-2990